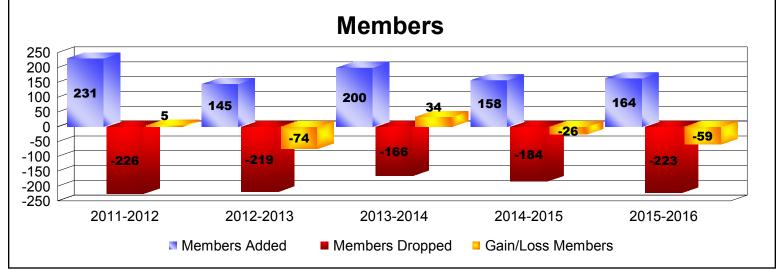

District 33 K

As of June 2016 Cumulative

| Year      | New<br>Clubs | Dropped<br>Clubs | Gain/<br>Loss<br>Clubs | New<br>Members | Charter<br>Members | Reinstate<br>Members | Transfer<br>Members | Total<br>Member<br>Added | Total<br>Members<br>Dropped | Gain/<br>Loss<br>Members |
|-----------|--------------|------------------|------------------------|----------------|--------------------|----------------------|---------------------|--------------------------|-----------------------------|--------------------------|
| 2011-2012 | 0            | 0                | 0                      | 184            | 0                  | 40                   | 7                   | 231                      | -226                        | 5                        |
| 2012-2013 | 0            | 0                | 0                      | 117            | 0                  | 26                   | 2                   | 145                      | -219                        | -74                      |
| 2013-2014 | 0            | -1               | -1                     | 182            | 1                  | 13                   | 4                   | 200                      | -166                        | 34                       |
| 2014-2015 | 0            | 0                | 0                      | 151            | 0                  | 4                    | 3                   | 158                      | -184                        | -26                      |
| 2015-2016 | 0            | -1               | -1                     | 151            | 0                  | 5                    | 8                   | 164                      | -223                        | -59                      |
| Average   | 0            | 0                | 0                      | 157            | 0                  | 18                   | 5                   | 180                      | -204                        | -24                      |