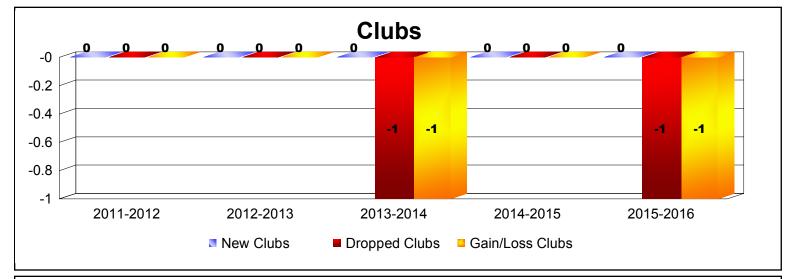

District 33 K

As of June 2016 Cumulative

| Year      | New<br>Clubs | Dropped<br>Clubs | Gain/<br>Loss<br>Clubs | New<br>Members | Charter<br>Members | Reinstate<br>Members | Transfer<br>Members | Total<br>Member<br>Added | Total<br>Members<br>Dropped | Gain/<br>Loss<br>Members |
|-----------|--------------|------------------|------------------------|----------------|--------------------|----------------------|---------------------|--------------------------|-----------------------------|--------------------------|
| 2011-2012 | 0            | 0                | 0                      | 184            | 0                  | 40                   | 7                   | 231                      | -226                        | 5                        |
| 2012-2013 | 0            | 0                | 0                      | 117            | 0                  | 26                   | 2                   | 145                      | -219                        | -74                      |
| 2013-2014 | 0            | -1               | -1                     | 182            | 1                  | 13                   | 4                   | 200                      | -166                        | 34                       |
| 2014-2015 | 0            | 0                | 0                      | 151            | 0                  | 4                    | 3                   | 158                      | -184                        | -26                      |
| 2015-2016 | 0            | -1               | -1                     | 151            | 0                  | 5                    | 8                   | 164                      | -223                        | -59                      |
| Average   | 0            | 0                | 0                      | 157            | 0                  | 18                   | 5                   | 180                      | -204                        | -24                      |